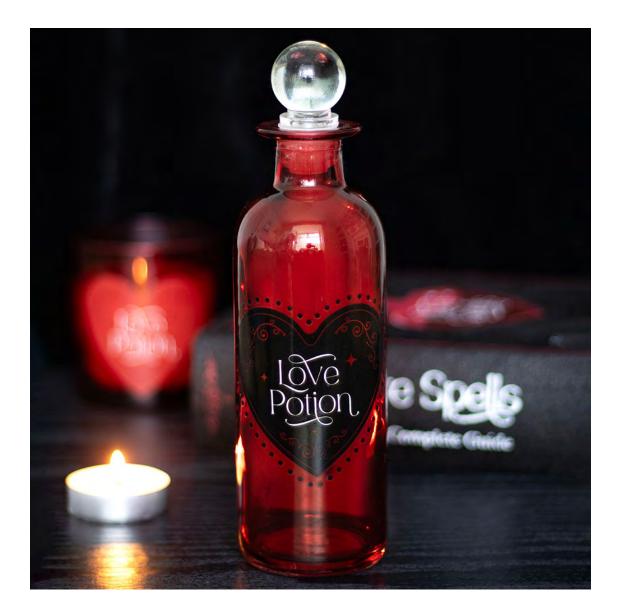

### Decorative Glass Love Potion Bottle

Barcode: 5056131159006

#### **Product Description**

Create your own wicked apothecary with this decorative love potion bottle. Made of red glass and finished with a clear glassstopper for capturing love, passion and romance. 200ml capacity. Hand wash only. Do not microwave. Designed by SomethingDifferent Wholesale and part of the Love Potion range of gothic Valentine's Day and love-themed gifts.

## **Product Dimensions:**

H: 19.2cm x W: 5.5cm x D: 5.5cm

### **Product Materials :** Glass